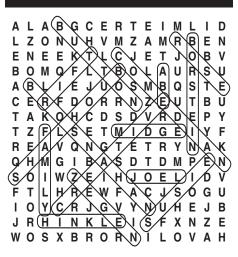

#### 20. Wine 10. Juice 19. Whiskey 9. Gin 8. Eggnog 18. Water 17. Vodka 7. Cola 6. Coffee 16. Tea 15. Tang 5. Cocoa 4. Champagne 14. Soda C 3. Brandy 13. Punch 2. Beer 12. Milk 11. Lemonade əlA .٢

#### WORD SEARCH

In the grid below, twenty answers can be found that fit the category for today. Circle each answer that you find and list it in the space provided at the right of the grid. Answers can be found in all directions—forward, backward, horizontally, vertically and diagonally. An example is given to get you started. Can you find the twenty answers in today's puzzle?

#### Today's Category: Drinks

| С | S | Е | Ν | 1 | W | Α | Т | Ε | R | Р                           | G | 1Whiskey   |
|---|---|---|---|---|---|---|---|---|---|-----------------------------|---|------------|
| 0 | L | В | S | Q | G | G | G | В | Т | M                           | С | 3          |
| С | С | Ε | Е | S | Н | G | I | Ν | Е | н                           | Н | 4<br>5     |
| О | G | Ε | М | D | Ν | С | Ν | В | Α |                             | G | 6          |
| Α | Н | R | S | 0 | K | L | I | M | G | s                           | В | 7<br>8     |
| S | В | S | G | S | Ν | S | Р | Χ | Н | K                           | V | 9<br>10    |
| D | S | R | D | С | D | Α | L | Ε | В | E                           | J | 11         |
| Т | Ε | D | Α | Α | G | Ī | D | Р | V | $\left  \mathbf{Y} \right $ | U | 12<br>13   |
| Α | Α | Н | K | N | С | G | U | Е | С | S                           | I | 14<br>15   |
| Ν | D | D | Ε | G | D | Ν | G | Α | L | 0                           | С | 16         |
| G | 0 | G | Χ | Н | С | Υ | Н | S | С | С                           | Е | 17<br>  18 |
| V | S | Р | С | Н | U | Ε | Ε | F | F | 0                           | С | 19<br>20   |
|   |   |   |   |   |   |   |   |   |   |                             |   |            |