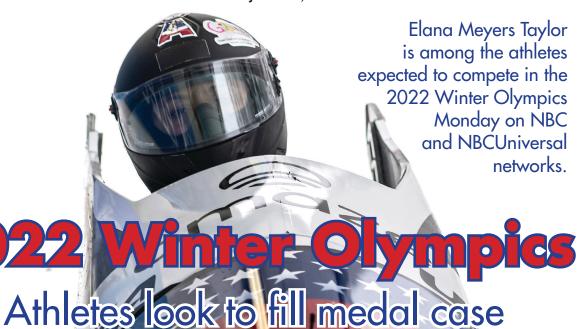

# The quest for hardware continues at the 2022 Winter Olympics in Beijing

There are a number of stories to watch, with several athletes seeking multiple hardware, as the 2022 Winter Olympics goes into its second full week of action in Beijing. All events air on NBC, Peacock, USA Network, CNBC, NBCOlympics.com and NBC Sports app.

One involves women's bobsledding on Monday, Feb. 14, as Elana Meyers Taylor of the United States will team with Kaillie Humphries, who previously competed for Canada, in the monobob, which makes its debut at these games. Meyers Taylor owns three Olympic medals in the two-woman bobsled but has never won gold, while Humphries topped the monobob podium at the 2021 IBSF World Championships. Meyers Taylor and Humphries are also expected to be in the mix for hardware in the twowoman bobsled, which has its gold medal run on Saturday, Feb. 19.