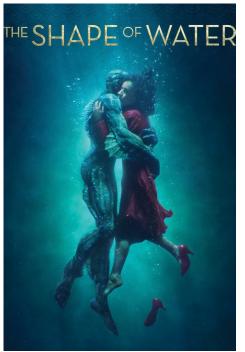

#### "Movie: The Shape of Water"

Guillermo del Toro won an Academy Award and a Golden Globe for his direction of this dark, lyrical 2017 fantasy, which also took the Oscar as the year's best picture. Sally Hawkins also got an Oscar nod for playing a mute custodian at a government facility who falls in love with an amphibious humanoid creature (Doug Jones) who has been brought in for study.